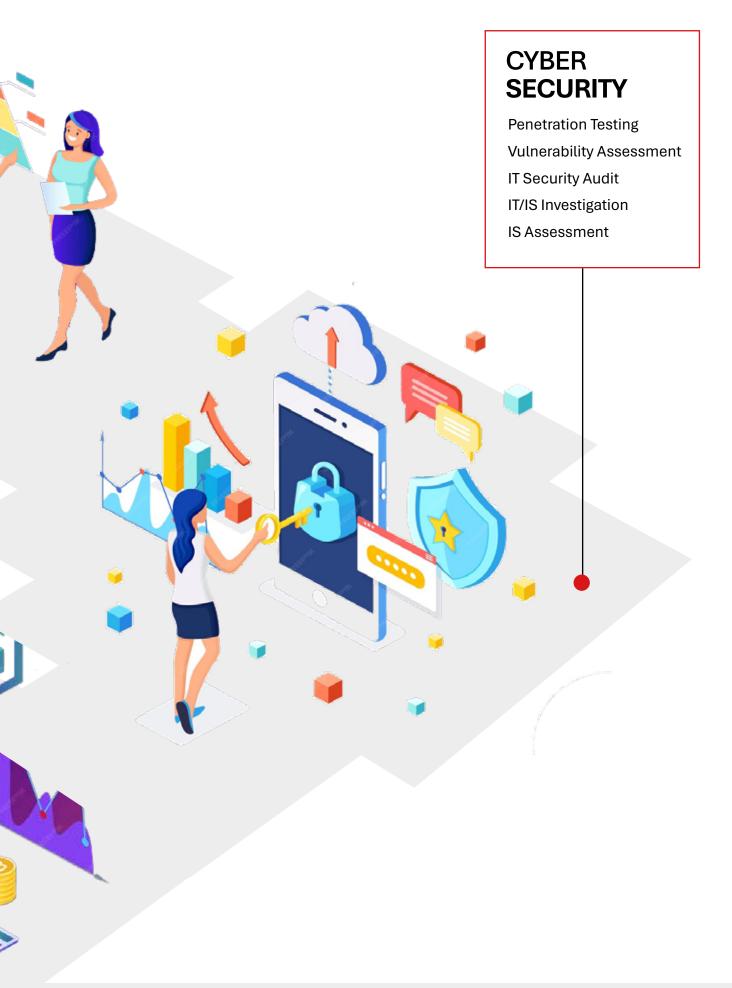

### **CYBER SECURITY**

PT Karya Mulia Indonesia has the skills to perform Penetration Testing of the technology used, including Infrastructure and Network, Web Application, Android Application and IOS Application.

Based on the Information Security foundation, PT Karya Mulia Indonesia are make sure the Bank and Non-Bank Organization are complying with the Indonesian and/or International Standard.